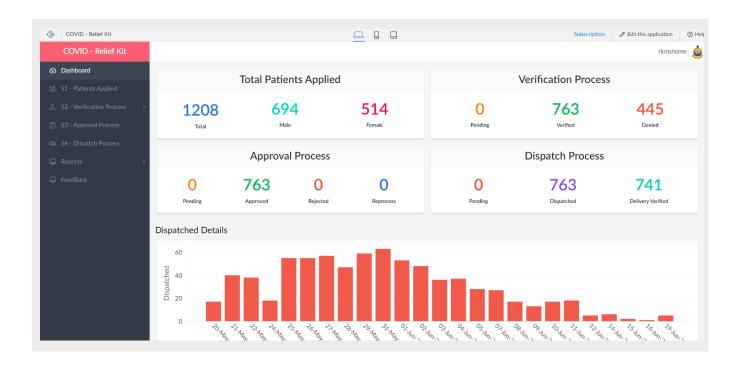

## **Benefits and ROI**

One of their most recognized projects was sending Covid relief kits worth 2,500 INR per kit to families all over Chennai. They initially didn't have information for affected families, and had no way of contacting them. But once the Chennai corporation handed them the details, they made a form on Creator, which the families could then fill out, along with their test results and their health status. As this was a time-based project, the kits were expected to be delivered within a few days, and this new form-based process helped them immensely.

#### A look at their custom Covid relief package application

| AYANAM                                            |                             |                      |                                                                              |                                             | DHILIPKUMAAR 🤇 |
|---------------------------------------------------|-----------------------------|----------------------|------------------------------------------------------------------------------|---------------------------------------------|----------------|
| ▲ School Admissions >><br>약 Polytechnic Admission | ayanam                      |                      | Admission #<br>Name :<br>Attendance :<br>Medical :<br>CGPA :<br>Discipline : | 21JH22<br>MOHAN<br>0%<br>Normal<br>0<br>0 % | Skill          |
| My Applications                                   | Student Details             | Student Details      |                                                                              |                                             |                |
| 왏 Students >                                      | Discipline                  |                      |                                                                              |                                             |                |
| Class Time Table                                  | Timeline                    | Student Name         |                                                                              | MOHAN                                       |                |
|                                                   | Academics                   | Initial:             |                                                                              | R                                           |                |
|                                                   | Attendance                  | Application Number   |                                                                              | 21HS-104                                    |                |
| Hostel Attendance > 데 Multi Skill Activities >    | Time Table<br>Marks         |                      |                                                                              |                                             |                |
| © Settings >                                      | Attendance - Hostel         | Date of Admission    |                                                                              | 27-Sep-2021                                 |                |
| ig/ Jettings /                                    | Multi Skills / Achievements | Unique ID            |                                                                              |                                             |                |
|                                                   | Cultural                    | Register Number      |                                                                              |                                             |                |
|                                                   | Clubs & Competition         | Admission Number     |                                                                              | 21JH22                                      |                |
|                                                   | Special Classes<br>Sports   | DOTE Approval Number |                                                                              |                                             |                |
|                                                   | Medical                     | Father Name:         |                                                                              | Ramesh                                      |                |
|                                                   | Daily Routine               | Mother Name:         |                                                                              | Sivapriya                                   |                |
|                                                   | Students Duty List          | Date of Birth        |                                                                              | 08-Sen-2010                                 |                |

We couldn't have done this project without Creator. Any other other application could not have gotten the job done this effectively.

Swami Satyajnanananda Secretary

"

Creator provided them with support and developer teams that checked the workflows they created, made sure the data was entered correctly, and finalized the approval. This allowed them to deliver their kits throughout Chennai with ease and much faster than the time needed to send out the kits.