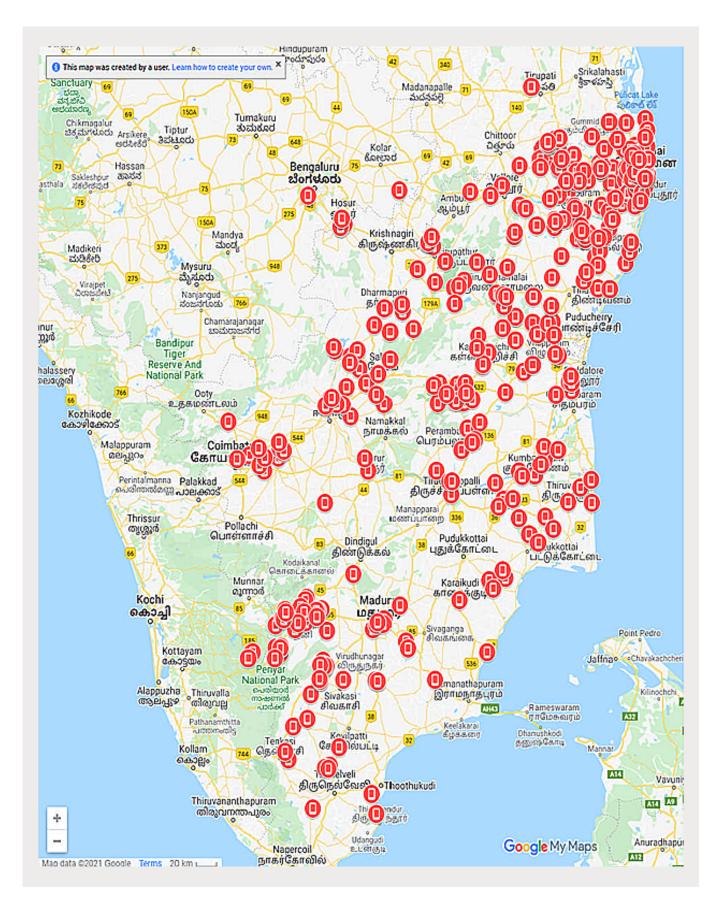

#### Devices across India that are using their MDM application

Already having a 10-year relationship with Zoho University, it wasn't hard for Mr. Dhilipkumar, HOD of the Computer Science department, to find his way to Zoho Creator.

## **Benefits and ROI**

One of their most recognized projects was sending Covid relief kits worth 2,500 INR per kit to families all over Chennai. They initially didn't have information for affected families, and had no way of contacting them. But once the Chennai corporation handed them the details, they made a form on Creator, which the families could then fill out, along with their test results and their health status. As this was a time-based project, the kits were expected to be delivered within a few days, and this new form-based process helped them immensely.